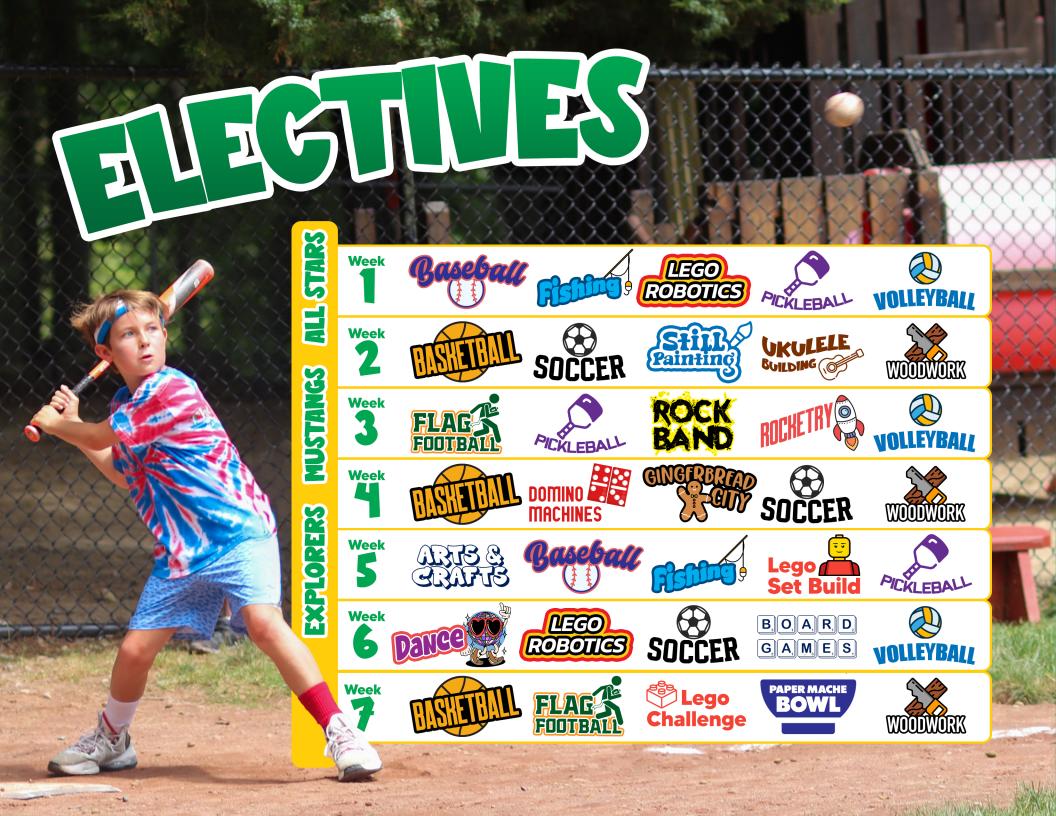

## **MUSTANGS 2024**

MONDAY

**TUESDAY** 

WEDNESDAY

THURSDAY

**FRIDAY** 

| <u> </u>                             |                                                           |                                                                  |                                                              |                                                                   |                                                       |
|--------------------------------------|-----------------------------------------------------------|------------------------------------------------------------------|--------------------------------------------------------------|-------------------------------------------------------------------|-------------------------------------------------------|
| 9:00-9:30 a.m.                       | Arrival and Free Play                                     |                                                                  |                                                              |                                                                   |                                                       |
| 9:30 a.m.                            | Flag Raising                                              |                                                                  |                                                              |                                                                   |                                                       |
| Period 1<br>9:50-10:25 a.m.          | Ninja Warrior                                             | Baseball (Field 1)                                               | Basketball                                                   | Treemendous                                                       | Playland Pride                                        |
| Period 2<br>10:25-11:00 a.m.         | Swim                                                      | Swim                                                             | Swim                                                         | Swim                                                              | Swim                                                  |
| SNACK SHACK                          | Grab N' Go                                                | Grab N' Go                                                       | Grab N' Go                                                   | Grab N' Go                                                        | Grab N' Go                                            |
| Period 3<br>11:00-11:35 a.m.         | Wondertunes                                               | Archery                                                          | Cooking                                                      | Go Karts                                                          | Music                                                 |
| Period 4<br>11:35 a.m12:10 p.m.      | Lanyard Land                                              | Arts & Crafts                                                    | Cooking                                                      | Soccer (Field 2)                                                  | Football (Field 2)                                    |
| Period 5<br>12:10-12:45 p.m.         | Elective                                                  | Elective                                                         | Elective                                                     | Elective                                                          | Elective                                              |
| Period 6<br>12:45-1:20 p.m.          | Lunch                                                     | Lunch                                                            | Lunch                                                        | Lunch                                                             | Lunch                                                 |
| Period 7<br>1:20-1:55 p.m.           | High Ropes                                                | Mining                                                           | Nature                                                       | Tennis                                                            | Ropes & Mats                                          |
| Period 8<br>1:55-2:30 p.m.           | Woodworking                                               | High Ropes                                                       | Lego Mania                                                   | Woodworking                                                       | Boating & Fishing                                     |
| Period 9<br>Choice<br>2:30-3:05 p.m. | Arts & Crafts Archery Boating & Fishing Basketball Tennis | Dance<br>High Ropes<br>Lego Mania<br>Soccer (Field 2)<br>Theater | Baseball (Field 1) Go Karts Nature Ropes & Mats Lanyard Land | Lanyard Land<br>Lego Mania<br>Mining<br>Music<br>Soccer (Field 2) | Football (Field 2)<br>Ninja Warrior<br>Tennis<br>Yoga |
| Period 10<br>3:05-3:40 p.m.          | Snack/Golf                                                | Snack                                                            | Snack                                                        | Snack                                                             | Snack                                                 |
| 3:40-4:00 p.m.                       | Flag Lowering and Dismissal                               |                                                                  |                                                              |                                                                   |                                                       |